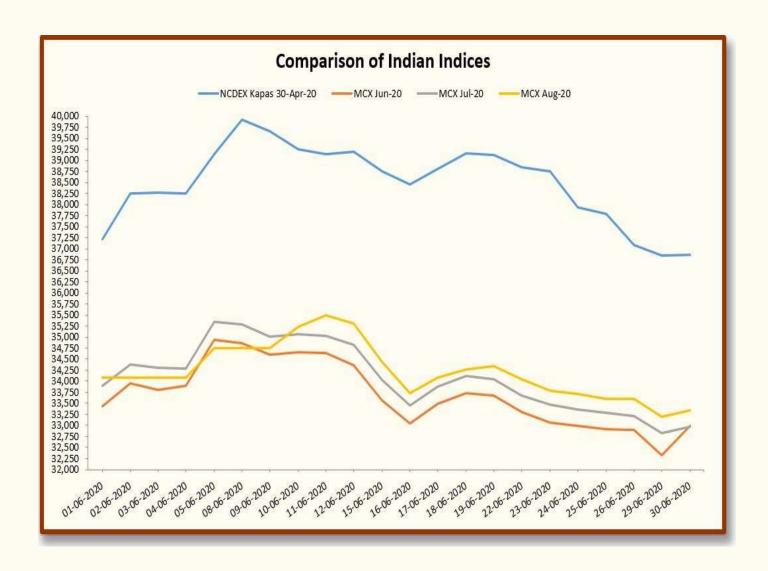

| Indian Indices in Rs/Candy Rate |             |        |        |        |  |  |
|---------------------------------|-------------|--------|--------|--------|--|--|
| Data                            | NCDEX Kapas |        | MCX    |        |  |  |
| Date                            | 30-Apr-21   | Jun-20 | Jul-20 | Aug-20 |  |  |
| 01-06-2020                      | 37,207      | 33,425 | 33,906 | 34,074 |  |  |
| 02-06-2020                      | 38,253      | 33,948 | 34,388 | 34,074 |  |  |
| 03-06-2020                      | 38,279      | 33,802 | 34,304 | 34,074 |  |  |
| 04-06-2020                      | 38,253      | 33,906 | 34,283 | 34,074 |  |  |
| 05-06-2020                      | 39,142      | 34,931 | 35,350 | 34,743 |  |  |
| 08-06-2020                      | 39,927      | 34,869 | 35,287 | 34,743 |  |  |
| 09-06-2020                      | 39,665      | 34,597 | 35,015 | 34,743 |  |  |
| 10-06-2020                      | 39,247      | 34,659 | 35,057 | 35,224 |  |  |
| 11-06-2020                      | 39,142      | 34,639 | 35,036 | 35,496 |  |  |
| 12-06-2020                      | 39,194      | 34,367 | 34,827 | 35,308 |  |  |
| 15-06-2020                      | 38,750      | 33,572 | 34,032 | 34,429 |  |  |
| 16-06-2020                      | 38,462      | 33,049 | 33,446 | 33,739 |  |  |
| 17-06-2020                      | 38,802      | 33,488 | 33,886 | 34,074 |  |  |
| 18-06-2020                      | 39,168      | 33,739 | 34,116 | 34,262 |  |  |
| 19-06-2020                      | 39,116      | 33,676 | 34,053 | 34,346 |  |  |
| 22-06-2020                      | 38,855      | 33,300 | 33,676 | 34,053 |  |  |
| 23-06-2020                      | 38,750      | 33,070 | 33,467 | 33,781 |  |  |
| 24-06-2020                      | 37,939      | 32,986 | 33,363 | 33,718 |  |  |
| 25-06-2020                      | 37,783      | 32,923 | 33,279 | 33,593 |  |  |
| 26-06-2020                      | 37,077      | 32,902 | 33,216 | 33,593 |  |  |
| 29-06-2020                      | 36,841      | 32,317 | 32,819 | 33,195 |  |  |
| 30-06-2020                      | 36,867      | 32,986 | 32,965 | 33,342 |  |  |