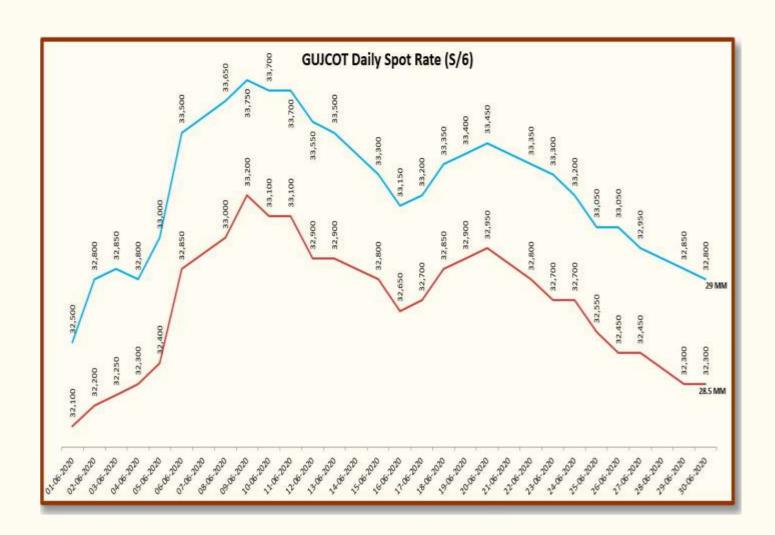

We hope it will be useful to all the stake holders of Textile Value Chain.

- NY July future was last month for old crop. July traded between 60 to 63 range during the month. Full month December was inverted to July. Spread got narrowed few times but after first notice day spread was broadened. Whole volume rolled over to December and now front month is NY December Future. December traded in small range 58.50 to 61.00 during the month.
- NY July gained monthly. And NY December gained 340 point or near 5% during the month.
- Export sales and shipment were higher than required to meet the export target set by USDA. China was lead buyer. With support of Chinese buying and slight revival of demand after unlock process in various countries, market remained well supported.
- WASDE was bearish for current and next year both the years. Same production with less consumption resulted in historic high ending stock.
- In India CCI procurement continued during the month and total procurement crossed record one crore plus bales with procurement in Gujarat touching 11 Lakh Bales.
- Physical rate was strong at start of the month but declined continuous with big arrival and low demand. Gujcot spot rate stayed between 32,500 to 33,750.
- Domestic mills are still not running at full capacity so there is very slow buying. Due to lower basis, basis players and exporters were in market and supported the price.

| Gujarat Spot Rate Changes Jun-2020 |                  |      |            |            |            |              |               |              |               |
|------------------------------------|------------------|------|------------|------------|------------|--------------|---------------|--------------|---------------|
|                                    | Staple<br>Length | Mic. | 30-05-2020 | 30-06-2020 | 29-06-2019 | Change (M/M) |               | Change (Y/Y) |               |
| Variety                            |                  |      |            |            |            | Rs./Candy    | In<br>Per.(%) | Rs./Candy    | In<br>Per.(%) |
| Shankar 6                          | 29 MM            | 3.8  | 32,300     | 32,800     | 45,300     | 500          | 1.55%         | -12,500      | -27.59%       |
| Shankar 6                          | 28.5 MM          | 3.6  | 31,800     | 32,300     | 44,800     | 500          | 1.57%         | -12,500      | -27.90%       |
| V-797                              | 13 % Tr          | ash  | 19,900     | 20,750     | 34,800     | 850          | 4.27%         | -14,050      | -40.37%       |
| MCX Spot Rate 15,610               |                  |      | 15,690     | 21,760     | 80         | 0.51%        | -6,070        | -27.90%      |               |
| USD-INR Exchange 75.62             |                  |      | 75.62      | 75.50      | 69.02      | -0.12        | -0.16%        | 6.48         | 9.39%         |

| Monthly - Average Spot Rate Jun-2020 |                                            |        |        |        |         |  |  |  |
|--------------------------------------|--------------------------------------------|--------|--------|--------|---------|--|--|--|
| Variety                              | Variety Staple Mic. Price Range Average Of |        |        |        |         |  |  |  |
| Variety                              | Length                                     | IVIIC. | Low    | High   | 26 Days |  |  |  |
| Shankar 6                            | 29                                         | 3.8    | 32,500 | 33,750 | 33,219  |  |  |  |
| Shankar 6                            | 28.5                                       | 3.7    | 32,100 | 33,200 | 32,669  |  |  |  |
| V-797 13% Trash                      |                                            | 20,100 | 21,950 | 21,208 |         |  |  |  |
|                                      |                                            |        |        |        |         |  |  |  |
| MCX Spot Rate 15,640 16,240 15,952   |                                            |        |        |        |         |  |  |  |
| USD                                  | Exchange Rate                              |        | 75.36  | 76.21  | 75.75   |  |  |  |

| Gujarat Spot Rate – Jun-2020 |        |          |        |                  |                          |  |  |
|------------------------------|--------|----------|--------|------------------|--------------------------|--|--|
| Date                         | 29-3.8 | 28.5-3.7 | V-797  | MCX Spot<br>Rate | USD-INR<br>Exchange Rate |  |  |
| 01-06-2020                   | 32,500 | 32,100   | 20,100 | 15,640           | 75.54                    |  |  |
| 02-06-2020                   | 32,800 | 32,200   | 20,350 | 15,830           | 75.36                    |  |  |
| 03-06-2020                   | 32,850 | 32,250   | 20,350 | 15,760           | 75.46                    |  |  |
| 04-06-2020                   | 32,800 | 32,300   | 20,500 | 15,770           | 75.57                    |  |  |
| 05-06-2020                   | 33,000 | 32,400   | 20,900 | 15,870           | 75.58                    |  |  |
| 06-06-2020                   | 33,500 | 32,850   | 21,550 | 15,870           | 75.58                    |  |  |
| 08-06-2020                   | 33,650 | 33,000   | 21,900 | 16,090           | 75.54                    |  |  |
| 09-06-2020                   | 33,750 | 33,200   | 21,900 | 16,180           | 75.61                    |  |  |
| 10-06-2020                   | 33,700 | 33,100   | 21,950 | 16,240           | 75.58                    |  |  |
| 11-06-2020                   | 33,700 | 33,100   | 21,800 | 16,200           | 75.78                    |  |  |
| 12-06-2020                   | 33,550 | 32,900   | 21,700 | 16,220           | 75.84                    |  |  |
| 13-06-2020                   | 33,500 | 32,900   | 21,650 | 16,220           | 75.84                    |  |  |
| 15-06-2020                   | 33,300 | 32,800   | 21,500 | 16,110           | 76.02                    |  |  |
| 16-06-2020                   | 33,150 | 32,650   | 21,250 | 15,940           | 76.21                    |  |  |
| 17-06-2020                   | 33,200 | 32,700   | 21,300 | 15,900           | 76.15                    |  |  |
| 18-06-2020                   | 33,350 | 32,850   | 21,300 | 15,990           | 76.14                    |  |  |
| 19-06-2020                   | 33,400 | 32,900   | 21,400 | 16,020           | 76.18                    |  |  |
| 20-06-2020                   | 33,450 | 32,950   | 21,450 | 16,020           | 76.18                    |  |  |
| 22-06-2020                   | 33,350 | 32,800   | 21,350 | 15,960           | 76.02                    |  |  |
| 23-06-2020                   | 33,300 | 32,700   | 21,250 | 15,950           | 75.64                    |  |  |
| 24-06-2020                   | 33,200 | 32,700   | 21,150 | 15,890           | 75.71                    |  |  |
| 25-06-2020                   | 33,050 | 32,550   | 21,100 | 15,880           | 75.66                    |  |  |
| 26-06-2020                   | 33,050 | 32,450   | 21,050 | 15,820           | 75.64                    |  |  |
| 27-06-2020                   | 32,950 | 32,450   | 21,050 | 15,820           | 75.64                    |  |  |
| 29-06-2020                   | 32,850 | 32,300   | 20,850 | 15,790           | 75.58                    |  |  |
| 30-06-2020                   | 32,800 | 32,300   | 20,750 | 15,770           | 75.50                    |  |  |