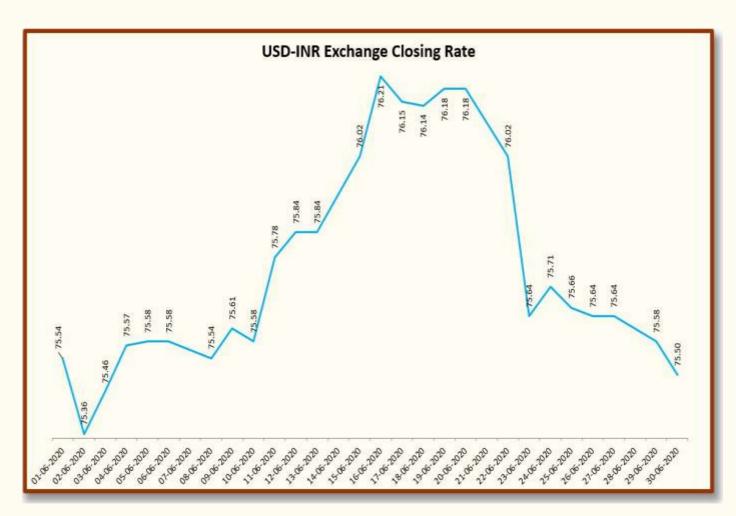

| Gujarat Spot Rate Changes Jun-2020 |                  |      |            |            |            |              |               |              |               |
|------------------------------------|------------------|------|------------|------------|------------|--------------|---------------|--------------|---------------|
|                                    | Staple<br>Length | Mic. | 30-05-2020 | 30-06-2020 | 29-06-2019 | Change (M/M) |               | Change (Y/Y) |               |
| Variety                            |                  |      |            |            |            | Rs./Candy    | In<br>Per.(%) | Rs./Candy    | In<br>Per.(%) |
| Shankar 6                          | 29 MM            | 3.8  | 32,300     | 32,800     | 45,300     | 500          | 1.55%         | -12,500      | -27.59%       |
| Shankar 6                          | 28.5 MM          | 3.6  | 31,800     | 32,300     | 44,800     | 500          | 1.57%         | -12,500      | -27.90%       |
| V-797                              | 13 % Tr          | ash  | 19,900     | 20,750     | 34,800     | 850          | 4.27%         | -14,050      | -40.37%       |
| MCX Spot Rate 15,610               |                  |      | 15,690     | 21,760     | 80         | 0.51%        | -6,070        | -27.90%      |               |
| USD-INR Exchange 75.62             |                  |      | 75.62      | 75.50      | 69.02      | -0.12        | -0.16%        | 6.48         | 9.39%         |

| Monthly - Average Spot Rate Jun-2020 |                                            |        |        |        |         |  |  |  |
|--------------------------------------|--------------------------------------------|--------|--------|--------|---------|--|--|--|
| Variety                              | Variety Staple Mic. Price Range Average Of |        |        |        |         |  |  |  |
| Variety                              | Length                                     | IVIIC. | Low    | High   | 26 Days |  |  |  |
| Shankar 6                            | 29                                         | 3.8    | 32,500 | 33,750 | 33,219  |  |  |  |
| Shankar 6                            | 28.5                                       | 3.7    | 32,100 | 33,200 | 32,669  |  |  |  |
| V-797 13% Trash                      |                                            | 20,100 | 21,950 | 21,208 |         |  |  |  |
|                                      |                                            |        |        |        |         |  |  |  |
| MCX Spot Rate 15,640 16,240 15,952   |                                            |        |        |        |         |  |  |  |
| USD                                  | Exchange Rate                              |        | 75.36  | 76.21  | 75.75   |  |  |  |

| Gujarat Spot Rate – Jun-2020 |        |          |        |                  |                          |  |  |
|------------------------------|--------|----------|--------|------------------|--------------------------|--|--|
| Date                         | 29-3.8 | 28.5-3.7 | V-797  | MCX Spot<br>Rate | USD-INR<br>Exchange Rate |  |  |
| 01-06-2020                   | 32,500 | 32,100   | 20,100 | 15,640           | 75.54                    |  |  |
| 02-06-2020                   | 32,800 | 32,200   | 20,350 | 15,830           | 75.36                    |  |  |
| 03-06-2020                   | 32,850 | 32,250   | 20,350 | 15,760           | 75.46                    |  |  |
| 04-06-2020                   | 32,800 | 32,300   | 20,500 | 15,770           | 75.57                    |  |  |
| 05-06-2020                   | 33,000 | 32,400   | 20,900 | 15,870           | 75.58                    |  |  |
| 06-06-2020                   | 33,500 | 32,850   | 21,550 | 15,870           | 75.58                    |  |  |
| 08-06-2020                   | 33,650 | 33,000   | 21,900 | 16,090           | 75.54                    |  |  |
| 09-06-2020                   | 33,750 | 33,200   | 21,900 | 16,180           | 75.61                    |  |  |
| 10-06-2020                   | 33,700 | 33,100   | 21,950 | 16,240           | 75.58                    |  |  |
| 11-06-2020                   | 33,700 | 33,100   | 21,800 | 16,200           | 75.78                    |  |  |
| 12-06-2020                   | 33,550 | 32,900   | 21,700 | 16,220           | 75.84                    |  |  |
| 13-06-2020                   | 33,500 | 32,900   | 21,650 | 16,220           | 75.84                    |  |  |
| 15-06-2020                   | 33,300 | 32,800   | 21,500 | 16,110           | 76.02                    |  |  |
| 16-06-2020                   | 33,150 | 32,650   | 21,250 | 15,940           | 76.21                    |  |  |
| 17-06-2020                   | 33,200 | 32,700   | 21,300 | 15,900           | 76.15                    |  |  |
| 18-06-2020                   | 33,350 | 32,850   | 21,300 | 15,990           | 76.14                    |  |  |
| 19-06-2020                   | 33,400 | 32,900   | 21,400 | 16,020           | 76.18                    |  |  |
| 20-06-2020                   | 33,450 | 32,950   | 21,450 | 16,020           | 76.18                    |  |  |
| 22-06-2020                   | 33,350 | 32,800   | 21,350 | 15,960           | 76.02                    |  |  |
| 23-06-2020                   | 33,300 | 32,700   | 21,250 | 15,950           | 75.64                    |  |  |
| 24-06-2020                   | 33,200 | 32,700   | 21,150 | 15,890           | 75.71                    |  |  |
| 25-06-2020                   | 33,050 | 32,550   | 21,100 | 15,880           | 75.66                    |  |  |
| 26-06-2020                   | 33,050 | 32,450   | 21,050 | 15,820           | 75.64                    |  |  |
| 27-06-2020                   | 32,950 | 32,450   | 21,050 | 15,820           | 75.64                    |  |  |
| 29-06-2020                   | 32,850 | 32,300   | 20,850 | 15,790           | 75.58                    |  |  |
| 30-06-2020                   | 32,800 | 32,300   | 20,750 | 15,770           | 75.50                    |  |  |