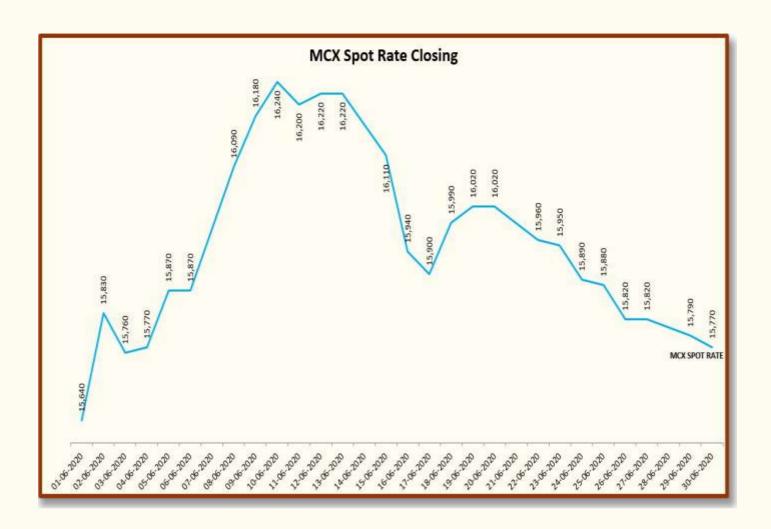

| Gujarat Spot Rate Changes Jun-2020 |                  |      |            |            |            |              |               |              |               |
|------------------------------------|------------------|------|------------|------------|------------|--------------|---------------|--------------|---------------|
|                                    | Staple<br>Length | Mic. | 30-05-2020 | 30-06-2020 | 29-06-2019 | Change (M/M) |               | Change (Y/Y) |               |
| Variety                            |                  |      |            |            |            | Rs./Candy    | In<br>Per.(%) | Rs./Candy    | In<br>Per.(%) |
| Shankar 6                          | 29 MM            | 3.8  | 32,300     | 32,800     | 45,300     | 500          | 1.55%         | -12,500      | -27.59%       |
| Shankar 6                          | 28.5 MM          | 3.6  | 31,800     | 32,300     | 44,800     | 500          | 1.57%         | -12,500      | -27.90%       |
| V-797                              | 13 % Tr          | ash  | 19,900     | 20,750     | 34,800     | 850          | 4.27%         | -14,050      | -40.37%       |
| MCX Spot Rate 15,610               |                  |      | 15,690     | 21,760     | 80         | 0.51%        | -6,070        | -27.90%      |               |
| USD-INR Exchange 75.62             |                  |      | 75.62      | 75.50      | 69.02      | -0.12        | -0.16%        | 6.48         | 9.39%         |

| Monthly - Average Spot Rate Jun-2020 |                                            |        |        |        |         |  |  |  |
|--------------------------------------|--------------------------------------------|--------|--------|--------|---------|--|--|--|
| Variety                              | Variety Staple Mic. Price Range Average Of |        |        |        |         |  |  |  |
| Variety                              | Length                                     | IVIIC. | Low    | High   | 26 Days |  |  |  |
| Shankar 6                            | 29                                         | 3.8    | 32,500 | 33,750 | 33,219  |  |  |  |
| Shankar 6                            | 28.5                                       | 3.7    | 32,100 | 33,200 | 32,669  |  |  |  |
| V-797 13% Trash                      |                                            | 20,100 | 21,950 | 21,208 |         |  |  |  |
|                                      |                                            |        |        |        |         |  |  |  |
| MCX Spot Rate 15,640 16,240 15,952   |                                            |        |        |        |         |  |  |  |
| USD                                  | Exchange Rate                              |        | 75.36  | 76.21  | 75.75   |  |  |  |

| Gujarat Spot Rate – Jun-2020 |        |          |        |                  |                          |  |  |
|------------------------------|--------|----------|--------|------------------|--------------------------|--|--|
| Date                         | 29-3.8 | 28.5-3.7 | V-797  | MCX Spot<br>Rate | USD-INR<br>Exchange Rate |  |  |
| 01-06-2020                   | 32,500 | 32,100   | 20,100 | 15,640           | 75.54                    |  |  |
| 02-06-2020                   | 32,800 | 32,200   | 20,350 | 15,830           | 75.36                    |  |  |
| 03-06-2020                   | 32,850 | 32,250   | 20,350 | 15,760           | 75.46                    |  |  |
| 04-06-2020                   | 32,800 | 32,300   | 20,500 | 15,770           | 75.57                    |  |  |
| 05-06-2020                   | 33,000 | 32,400   | 20,900 | 15,870           | 75.58                    |  |  |
| 06-06-2020                   | 33,500 | 32,850   | 21,550 | 15,870           | 75.58                    |  |  |
| 08-06-2020                   | 33,650 | 33,000   | 21,900 | 16,090           | 75.54                    |  |  |
| 09-06-2020                   | 33,750 | 33,200   | 21,900 | 16,180           | 75.61                    |  |  |
| 10-06-2020                   | 33,700 | 33,100   | 21,950 | 16,240           | 75.58                    |  |  |
| 11-06-2020                   | 33,700 | 33,100   | 21,800 | 16,200           | 75.78                    |  |  |
| 12-06-2020                   | 33,550 | 32,900   | 21,700 | 16,220           | 75.84                    |  |  |
| 13-06-2020                   | 33,500 | 32,900   | 21,650 | 16,220           | 75.84                    |  |  |
| 15-06-2020                   | 33,300 | 32,800   | 21,500 | 16,110           | 76.02                    |  |  |
| 16-06-2020                   | 33,150 | 32,650   | 21,250 | 15,940           | 76.21                    |  |  |
| 17-06-2020                   | 33,200 | 32,700   | 21,300 | 15,900           | 76.15                    |  |  |
| 18-06-2020                   | 33,350 | 32,850   | 21,300 | 15,990           | 76.14                    |  |  |
| 19-06-2020                   | 33,400 | 32,900   | 21,400 | 16,020           | 76.18                    |  |  |
| 20-06-2020                   | 33,450 | 32,950   | 21,450 | 16,020           | 76.18                    |  |  |
| 22-06-2020                   | 33,350 | 32,800   | 21,350 | 15,960           | 76.02                    |  |  |
| 23-06-2020                   | 33,300 | 32,700   | 21,250 | 15,950           | 75.64                    |  |  |
| 24-06-2020                   | 33,200 | 32,700   | 21,150 | 15,890           | 75.71                    |  |  |
| 25-06-2020                   | 33,050 | 32,550   | 21,100 | 15,880           | 75.66                    |  |  |
| 26-06-2020                   | 33,050 | 32,450   | 21,050 | 15,820           | 75.64                    |  |  |
| 27-06-2020                   | 32,950 | 32,450   | 21,050 | 15,820           | 75.64                    |  |  |
| 29-06-2020                   | 32,850 | 32,300   | 20,850 | 15,790           | 75.58                    |  |  |
| 30-06-2020                   | 32,800 | 32,300   | 20,750 | 15,770           | 75.50                    |  |  |