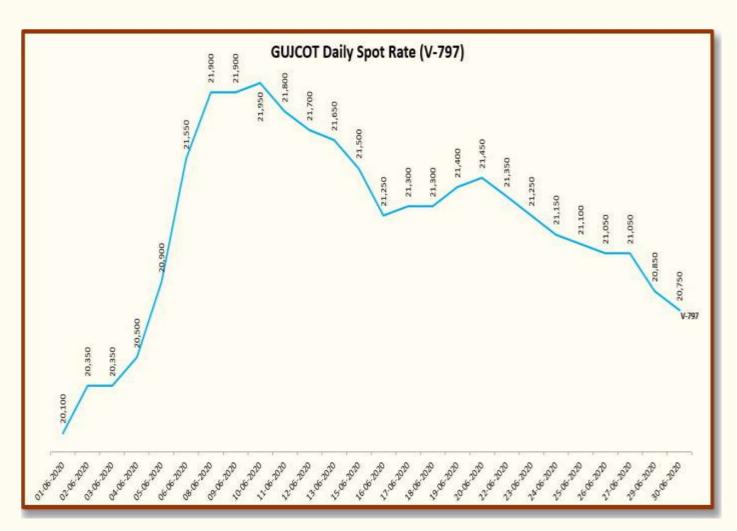

| Gujarat Spot Rate Changes Jun-2020 |                  |      |            |            |            |              |               |              |               |
|------------------------------------|------------------|------|------------|------------|------------|--------------|---------------|--------------|---------------|
|                                    | Staple<br>Length | Mic. | 30-05-2020 | 30-06-2020 | 29-06-2019 | Change (M/M) |               | Change (Y/Y) |               |
| Variety                            |                  |      |            |            |            | Rs./Candy    | In<br>Per.(%) | Rs./Candy    | In<br>Per.(%) |
| Shankar 6                          | 29 MM            | 3.8  | 32,300     | 32,800     | 45,300     | 500          | 1.55%         | -12,500      | -27.59%       |
| Shankar 6                          | 28.5 MM          | 3.6  | 31,800     | 32,300     | 44,800     | 500          | 1.57%         | -12,500      | -27.90%       |
| V-797                              | 13 % Tr          | ash  | 19,900     | 20,750     | 34,800     | 850          | 4.27%         | -14,050      | -40.37%       |
| MCX Spot Rate 15,610               |                  |      | 15,690     | 21,760     | 80         | 0.51%        | -6,070        | -27.90%      |               |
| USD-INR Exchange 75.62             |                  |      | 75.62      | 75.50      | 69.02      | -0.12        | -0.16%        | 6.48         | 9.39%         |

| Monthly - Average Spot Rate Jun-2020 |                                            |        |        |        |         |  |  |  |
|--------------------------------------|--------------------------------------------|--------|--------|--------|---------|--|--|--|
| Variety                              | Variety Staple Mic. Price Range Average Of |        |        |        |         |  |  |  |
| Variety                              | Length                                     | IVIIC. | Low    | High   | 26 Days |  |  |  |
| Shankar 6                            | 29                                         | 3.8    | 32,500 | 33,750 | 33,219  |  |  |  |
| Shankar 6                            | 28.5                                       | 3.7    | 32,100 | 33,200 | 32,669  |  |  |  |
| V-797 13% Trash                      |                                            | 20,100 | 21,950 | 21,208 |         |  |  |  |
|                                      |                                            |        |        |        |         |  |  |  |
| MCX Spot Rate 15,640 16,240 15,952   |                                            |        |        |        |         |  |  |  |
| USD                                  | Exchange Rate                              |        | 75.36  | 76.21  | 75.75   |  |  |  |

| Gujarat Spot Rate – Jun-2020 |        |          |        |                  |                          |  |  |
|------------------------------|--------|----------|--------|------------------|--------------------------|--|--|
| Date                         | 29-3.8 | 28.5-3.7 | V-797  | MCX Spot<br>Rate | USD-INR<br>Exchange Rate |  |  |
| 01-06-2020                   | 32,500 | 32,100   | 20,100 | 15,640           | 75.54                    |  |  |
| 02-06-2020                   | 32,800 | 32,200   | 20,350 | 15,830           | 75.36                    |  |  |
| 03-06-2020                   | 32,850 | 32,250   | 20,350 | 15,760           | 75.46                    |  |  |
| 04-06-2020                   | 32,800 | 32,300   | 20,500 | 15,770           | 75.57                    |  |  |
| 05-06-2020                   | 33,000 | 32,400   | 20,900 | 15,870           | 75.58                    |  |  |
| 06-06-2020                   | 33,500 | 32,850   | 21,550 | 15,870           | 75.58                    |  |  |
| 08-06-2020                   | 33,650 | 33,000   | 21,900 | 16,090           | 75.54                    |  |  |
| 09-06-2020                   | 33,750 | 33,200   | 21,900 | 16,180           | 75.61                    |  |  |
| 10-06-2020                   | 33,700 | 33,100   | 21,950 | 16,240           | 75.58                    |  |  |
| 11-06-2020                   | 33,700 | 33,100   | 21,800 | 16,200           | 75.78                    |  |  |
| 12-06-2020                   | 33,550 | 32,900   | 21,700 | 16,220           | 75.84                    |  |  |
| 13-06-2020                   | 33,500 | 32,900   | 21,650 | 16,220           | 75.84                    |  |  |
| 15-06-2020                   | 33,300 | 32,800   | 21,500 | 16,110           | 76.02                    |  |  |
| 16-06-2020                   | 33,150 | 32,650   | 21,250 | 15,940           | 76.21                    |  |  |
| 17-06-2020                   | 33,200 | 32,700   | 21,300 | 15,900           | 76.15                    |  |  |
| 18-06-2020                   | 33,350 | 32,850   | 21,300 | 15,990           | 76.14                    |  |  |
| 19-06-2020                   | 33,400 | 32,900   | 21,400 | 16,020           | 76.18                    |  |  |
| 20-06-2020                   | 33,450 | 32,950   | 21,450 | 16,020           | 76.18                    |  |  |
| 22-06-2020                   | 33,350 | 32,800   | 21,350 | 15,960           | 76.02                    |  |  |
| 23-06-2020                   | 33,300 | 32,700   | 21,250 | 15,950           | 75.64                    |  |  |
| 24-06-2020                   | 33,200 | 32,700   | 21,150 | 15,890           | 75.71                    |  |  |
| 25-06-2020                   | 33,050 | 32,550   | 21,100 | 15,880           | 75.66                    |  |  |
| 26-06-2020                   | 33,050 | 32,450   | 21,050 | 15,820           | 75.64                    |  |  |
| 27-06-2020                   | 32,950 | 32,450   | 21,050 | 15,820           | 75.64                    |  |  |
| 29-06-2020                   | 32,850 | 32,300   | 20,850 | 15,790           | 75.58                    |  |  |
| 30-06-2020                   | 32,800 | 32,300   | 20,750 | 15,770           | 75.50                    |  |  |