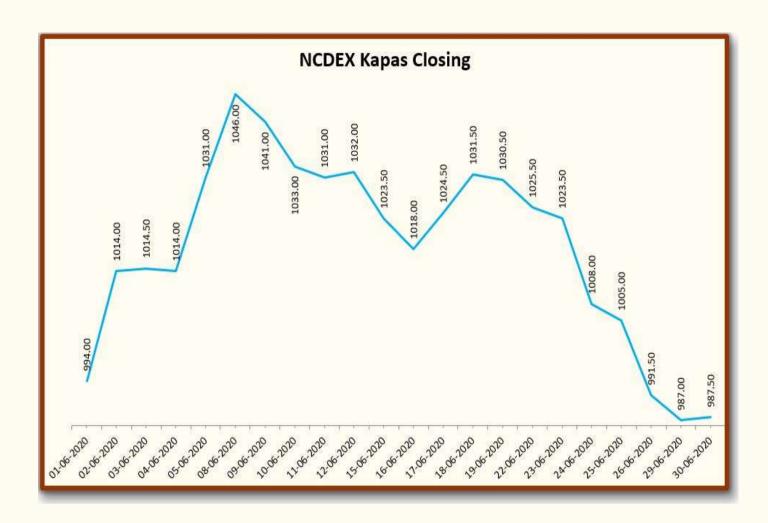

| Indian Cotton Futures |             |        |        |        |  |  |
|-----------------------|-------------|--------|--------|--------|--|--|
| Data                  | NCDEX Kapas | MCX    |        |        |  |  |
| Date                  | 30-Apr-21   | Jun-20 | Jul-20 | Aug-20 |  |  |
| 01-06-2020            | 994.00      | 15,980 | 16,210 | 16,290 |  |  |
| 02-06-2020            | 1014.00     | 16,230 | 16,440 | 16,290 |  |  |
| 03-06-2020            | 1014.50     | 16,160 | 16,400 | 16,290 |  |  |
| 04-06-2020            | 1014.00     | 16,210 | 16,390 | 16,290 |  |  |
| 05-06-2020            | 1031.00     | 16,700 | 16,900 | 16,610 |  |  |
| 08-06-2020            | 1046.00     | 16,670 | 16,870 | 16,610 |  |  |
| 09-06-2020            | 1041.00     | 16,540 | 16,740 | 16,610 |  |  |
| 10-06-2020            | 1033.00     | 16,570 | 16,760 | 16,840 |  |  |
| 11-06-2020            | 1031.00     | 16,560 | 16,750 | 16,970 |  |  |
| 12-06-2020            | 1032.00     | 16,430 | 16,650 | 16,880 |  |  |
| 15-06-2020            | 1023.50     | 16,050 | 16,270 | 16,460 |  |  |
| 16-06-2020            | 1018.00     | 15,800 | 15,990 | 16,130 |  |  |
| 17-06-2020            | 1024.50     | 16,010 | 16,200 | 16,290 |  |  |
| 18-06-2020            | 1031.50     | 16,130 | 16,310 | 16,380 |  |  |
| 19-06-2020            | 1030.50     | 16,100 | 16,280 | 16,420 |  |  |
| 22-06-2020            | 1025.50     | 15,920 | 16,100 | 16,280 |  |  |
| 23-06-2020            | 1023.50     | 15,810 | 16,000 | 16,150 |  |  |
| 24-06-2020            | 1008.00     | 15,770 | 15,950 | 16,120 |  |  |
| 25-06-2020            | 1005.00     | 15,740 | 15,910 | 16,060 |  |  |
| 26-06-2020            | 991.50      | 15,730 | 15,880 | 16,060 |  |  |
| 29-06-2020            | 987.00      | 15,450 | 15,690 | 15,870 |  |  |
| 30-06-2020            | 987.50      | 15,770 | 15,760 | 15,940 |  |  |