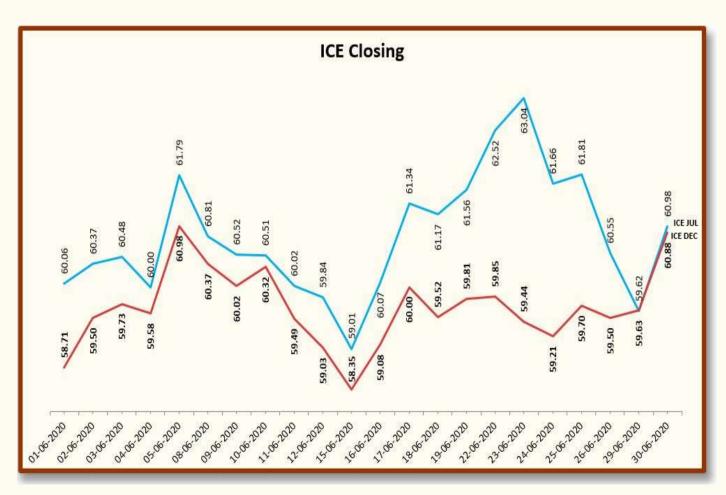

| Foreign Cotton Indices & Futures |           |        |        |  |  |  |
|----------------------------------|-----------|--------|--------|--|--|--|
| Data                             | Cotlook   | IC     | Œ      |  |  |  |
| Date                             | Spot Rate | Jul-20 | Dec-20 |  |  |  |
| 01-06-2020                       | 65.45     | 60.06  | 58.71  |  |  |  |
| 02-06-2020                       | 67.65     | 60.37  | 59.50  |  |  |  |
| 03-06-2020                       | 67.90     | 60.48  | 59.73  |  |  |  |
| 04-06-2020                       | 67.90     | 60.00  | 59.58  |  |  |  |
| 05-06-2020                       | 67.45     | 61.79  | 60.98  |  |  |  |
| 08-06-2020                       | 69.20     | 60.81  | 60.37  |  |  |  |
| 09-06-2020                       | 68.20     | 60.52  | 60.02  |  |  |  |
| 10-06-2020                       | 67.95     | 60.51  | 60.32  |  |  |  |
| 11-06-2020                       | 67.95     | 60.02  | 59.49  |  |  |  |
| 12-06-2020                       | 67.40     | 59.84  | 59.03  |  |  |  |
| 15-06-2020                       | 67.15     | 59.01  | 58.35  |  |  |  |
| 16-06-2020                       | 66.50     | 60.07  | 59.08  |  |  |  |
| 17-06-2020                       | 67.45     | 61.34  | 60.00  |  |  |  |
| 18-06-2020                       | 68.60     | 61.17  | 59.52  |  |  |  |
| 19-06-2020                       | 68.20     | 61.56  | 59.81  |  |  |  |
| 22-06-2020                       | 68.45     | 62.52  | 59.85  |  |  |  |
| 23-06-2020                       | 68.45     | 63.04  | 59.44  |  |  |  |
| 24-06-2020                       | 67.95     | 61.66  | 59.21  |  |  |  |
| 25-06-2020                       | 67.70     | 61.81  | 59.70  |  |  |  |
| 26-06-2020                       | 68.20     | 60.55  | 59.50  |  |  |  |
| 29-06-2020                       | 67.95     | 59.62  | 59.63  |  |  |  |
| 30-06-2020                       | 67.95     | 60.98  | 60.88  |  |  |  |