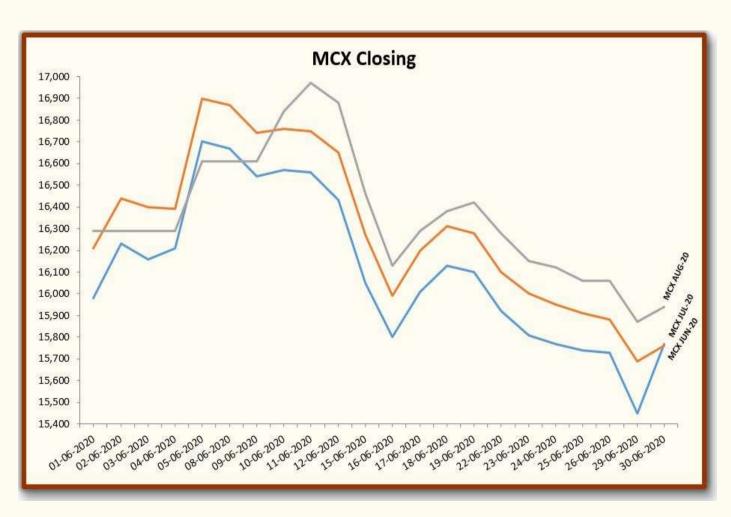

| Indian Cotton Futures |             |        |        |        |  |  |
|-----------------------|-------------|--------|--------|--------|--|--|
| Data                  | NCDEX Kapas | MCX    |        |        |  |  |
| Date                  | 30-Apr-21   | Jun-20 | Jul-20 | Aug-20 |  |  |
| 01-06-2020            | 994.00      | 15,980 | 16,210 | 16,290 |  |  |
| 02-06-2020            | 1014.00     | 16,230 | 16,440 | 16,290 |  |  |
| 03-06-2020            | 1014.50     | 16,160 | 16,400 | 16,290 |  |  |
| 04-06-2020            | 1014.00     | 16,210 | 16,390 | 16,290 |  |  |
| 05-06-2020            | 1031.00     | 16,700 | 16,900 | 16,610 |  |  |
| 08-06-2020            | 1046.00     | 16,670 | 16,870 | 16,610 |  |  |
| 09-06-2020            | 1041.00     | 16,540 | 16,740 | 16,610 |  |  |
| 10-06-2020            | 1033.00     | 16,570 | 16,760 | 16,840 |  |  |
| 11-06-2020            | 1031.00     | 16,560 | 16,750 | 16,970 |  |  |
| 12-06-2020            | 1032.00     | 16,430 | 16,650 | 16,880 |  |  |
| 15-06-2020            | 1023.50     | 16,050 | 16,270 | 16,460 |  |  |
| 16-06-2020            | 1018.00     | 15,800 | 15,990 | 16,130 |  |  |
| 17-06-2020            | 1024.50     | 16,010 | 16,200 | 16,290 |  |  |
| 18-06-2020            | 1031.50     | 16,130 | 16,310 | 16,380 |  |  |
| 19-06-2020            | 1030.50     | 16,100 | 16,280 | 16,420 |  |  |
| 22-06-2020            | 1025.50     | 15,920 | 16,100 | 16,280 |  |  |
| 23-06-2020            | 1023.50     | 15,810 | 16,000 | 16,150 |  |  |
| 24-06-2020            | 1008.00     | 15,770 | 15,950 | 16,120 |  |  |
| 25-06-2020            | 1005.00     | 15,740 | 15,910 | 16,060 |  |  |
| 26-06-2020            | 991.50      | 15,730 | 15,880 | 16,060 |  |  |
| 29-06-2020            | 987.00      | 15,450 | 15,690 | 15,870 |  |  |
| 30-06-2020            | 987.50      | 15,770 | 15,760 | 15,940 |  |  |