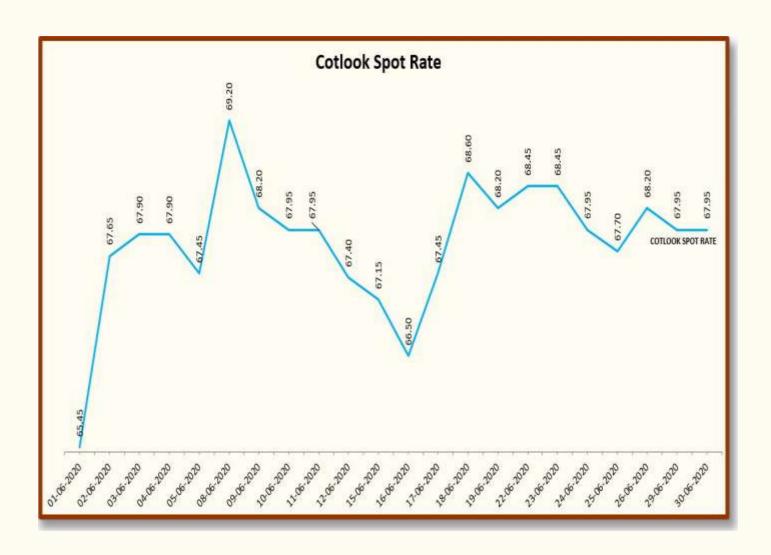

| Foreign Cotton Indices & Futures |           |        |        |  |  |  |
|----------------------------------|-----------|--------|--------|--|--|--|
| Data                             | Cotlook   | IC     | Œ      |  |  |  |
| Date                             | Spot Rate | Jul-20 | Dec-20 |  |  |  |
| 01-06-2020                       | 65.45     | 60.06  | 58.71  |  |  |  |
| 02-06-2020                       | 67.65     | 60.37  | 59.50  |  |  |  |
| 03-06-2020                       | 67.90     | 60.48  | 59.73  |  |  |  |
| 04-06-2020                       | 67.90     | 60.00  | 59.58  |  |  |  |
| 05-06-2020                       | 67.45     | 61.79  | 60.98  |  |  |  |
| 08-06-2020                       | 69.20     | 60.81  | 60.37  |  |  |  |
| 09-06-2020                       | 68.20     | 60.52  | 60.02  |  |  |  |
| 10-06-2020                       | 67.95     | 60.51  | 60.32  |  |  |  |
| 11-06-2020                       | 67.95     | 60.02  | 59.49  |  |  |  |
| 12-06-2020                       | 67.40     | 59.84  | 59.03  |  |  |  |
| 15-06-2020                       | 67.15     | 59.01  | 58.35  |  |  |  |
| 16-06-2020                       | 66.50     | 60.07  | 59.08  |  |  |  |
| 17-06-2020                       | 67.45     | 61.34  | 60.00  |  |  |  |
| 18-06-2020                       | 68.60     | 61.17  | 59.52  |  |  |  |
| 19-06-2020                       | 68.20     | 61.56  | 59.81  |  |  |  |
| 22-06-2020                       | 68.45     | 62.52  | 59.85  |  |  |  |
| 23-06-2020                       | 68.45     | 63.04  | 59.44  |  |  |  |
| 24-06-2020                       | 67.95     | 61.66  | 59.21  |  |  |  |
| 25-06-2020                       | 67.70     | 61.81  | 59.70  |  |  |  |
| 26-06-2020                       | 68.20     | 60.55  | 59.50  |  |  |  |
| 29-06-2020                       | 67.95     | 59.62  | 59.63  |  |  |  |
| 30-06-2020                       | 67.95     | 60.98  | 60.88  |  |  |  |