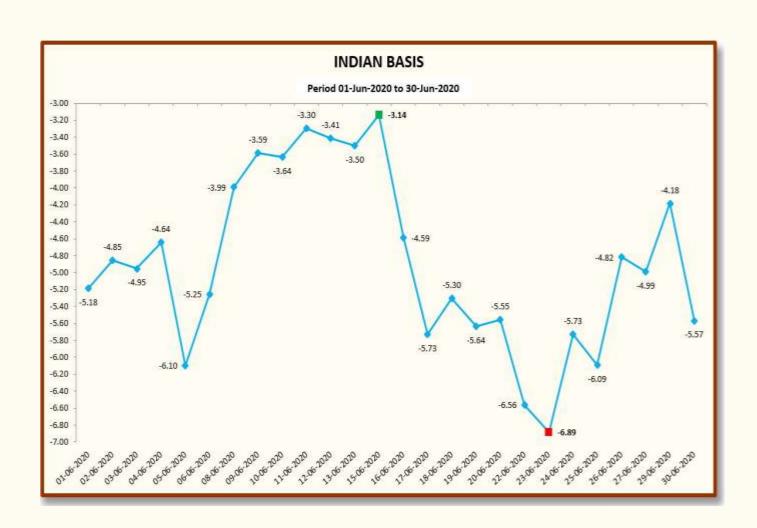

|            |        | INDIAN BAS | IS       |         |       |
|------------|--------|------------|----------|---------|-------|
| DATE       | 29 MM  | USD-INR    | Cents/lb | ICE JUL | BASIS |
| 01-06-2020 | 32,500 | 75.54      | 54.88    | 60.06   | -5.18 |
| 02-06-2020 | 32,800 | 75.36      | 55.52    | 60.37   | -4.85 |
| 03-06-2020 | 32,850 | 75.46      | 55.53    | 60.48   | -4.95 |
| 04-06-2020 | 32,800 | 75.57      | 55.36    | 60.00   | -4.64 |
| 05-06-2020 | 33,000 | 75.58      | 55.69    | 61.79   | -6.10 |
| 06-06-2020 | 33,500 | 75.58      | 56.54    | 61.79   | -5.25 |
| 08-06-2020 | 33,650 | 75.54      | 56.82    | 60.81   | -3.99 |
| 09-06-2020 | 33,750 | 75.61      | 56.93    | 60.52   | -3.59 |
| 10-06-2020 | 33,700 | 75.58      | 56.87    | 60.51   | -3.64 |
| 11-06-2020 | 33,700 | 75.78      | 56.72    | 60.02   | -3.30 |
| 12-06-2020 | 33,550 | 75.84      | 56.43    | 59.84   | -3.41 |
| 13-06-2020 | 33,500 | 75.84      | 56.34    | 59.84   | -3.50 |
| 15-06-2020 | 33,300 | 76.02      | 55.87    | 59.01   | -3.14 |
| 16-06-2020 | 33,150 | 76.21      | 55.48    | 60.07   | -4.59 |
| 17-06-2020 | 33,200 | 76.15      | 55.61    | 61.34   | -5.73 |
| 18-06-2020 | 33,350 | 76.14      | 55.87    | 61.17   | -5.30 |
| 19-06-2020 | 33,400 | 76.18      | 55.92    | 61.56   | -5.64 |
| 20-06-2020 | 33,450 | 76.18      | 56.01    | 61.56   | -5.55 |
| 22-06-2020 | 33,350 | 76.02      | 55.96    | 62.52   | -6.56 |
| 23-06-2020 | 33,300 | 75.64      | 56.15    | 63.04   | -6.89 |
| 24-06-2020 | 33,200 | 75.71      | 55.93    | 61.66   | -5.73 |
| 25-06-2020 | 33,050 | 75.66      | 55.72    | 61.81   | -6.09 |
| 26-06-2020 | 33,050 | 75.64      | 55.73    | 60.55   | -4.82 |
| 27-06-2020 | 32,950 | 75.64      | 55.56    | 60.55   | -4.99 |
| 29-06-2020 | 32,850 | 75.58      | 55.44    | 59.62   | -4.18 |
| 30-06-2020 | 32,800 | 75.50      | 55.41    | 60.98   | -5.57 |